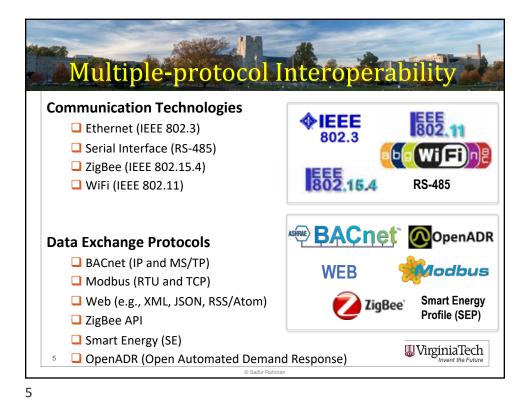

| ergy Saving                  | gs by Con                                                            | trolling Lig                                                                            | ht Intens                           |
|------------------------------|----------------------------------------------------------------------|-----------------------------------------------------------------------------------------|-------------------------------------|
| Month                        | Total<br>Measured<br>Energy<br>Consumption<br>(kWh)                  | Total Calculated<br>Energy<br>Consumption<br>without Dimming<br>(kWh)                   | Energy<br>Savings by<br>Dimming (%) |
| October 2016                 | 264.37