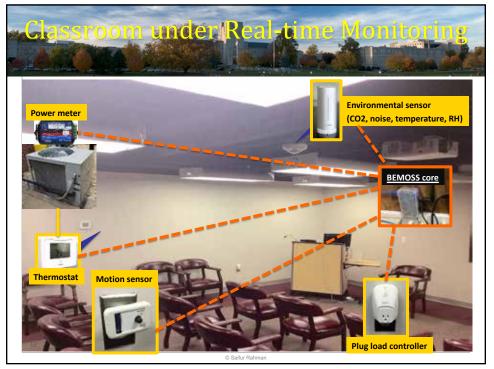

| ergy Saving                  | gs by Con                                                            | trolling Lig                                                                            | ht Intens                           |
|------------------------------|----------------------------------------------------------------------|-----------------------------------------------------------------------------------------|-------------------------------------|
| Month                        | Total<br>Measured<br>Energy<br>Consumption<br>(kWh)                  | Total Calculated<br>Energy<br>Consumption<br>without Dimming<br>(kWh)                   | Energy<br>Savings by<br>Dimming (%) |
| October 2016                 | 264.37