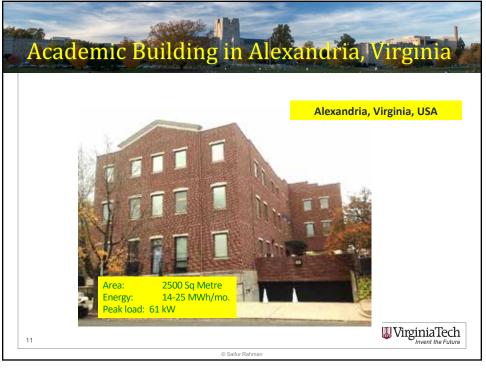

| ergy Saving                  | gs by Con                                                            | trolling Lig                                                                            | ht Intens                           |
|------------------------------|----------------------------------------------------------------------|-----------------------------------------------------------------------------------------|-------------------------------------|
| Month                        | Total<br>Measured<br>Energy<br>Consumption<br>(kWh)                  | Total Calculated<br>Energy<br>Consumption<br>without Dimming<br>(kWh)                   | Energy<br>Savings by<br>Dimming (%) |
| October 2016                 | 264.37