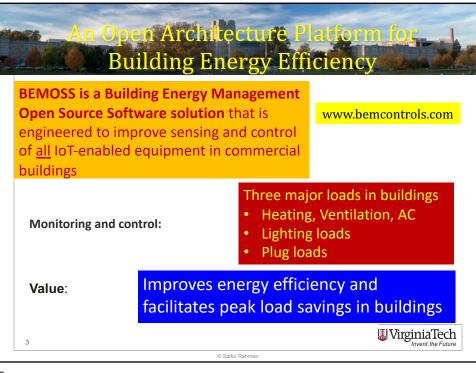

| ergy Saving                  | gs by Con                                                            | trolling Lig                                                                            | ht Intens                           |
|------------------------------|----------------------------------------------------------------------|-----------------------------------------------------------------------------------------|-------------------------------------|
| Month                        | Total<br>Measured<br>Energy<br>Consumption<br>(kWh)                  | Total Calculated<br>Energy<br>Consumption<br>without Dimming<br>(kWh)                   | Energy<br>Savings by<br>Dimming (%) |
| October 2016                 | 264.37