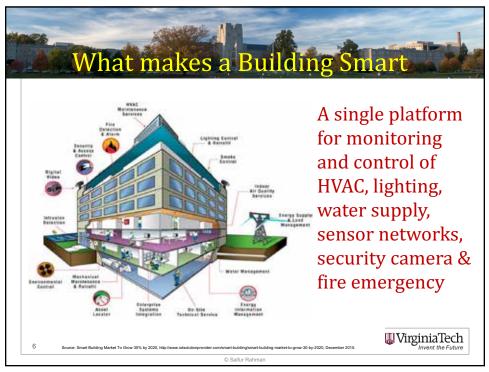

| ergy Saving                  | gs by Con                                                            | trolling Lig                                                                            | ht Intens                           |
|------------------------------|----------------------------------------------------------------------|-----------------------------------------------------------------------------------------|-------------------------------------|
| Month                        | Total<br>Measured<br>Energy<br>Consumption<br>(kWh)                  | Total Calculated<br>Energy<br>Consumption<br>without Dimming<br>(kWh)                   | Energy<br>Savings by<br>Dimming (%) |
| October 2016                 | 264.37