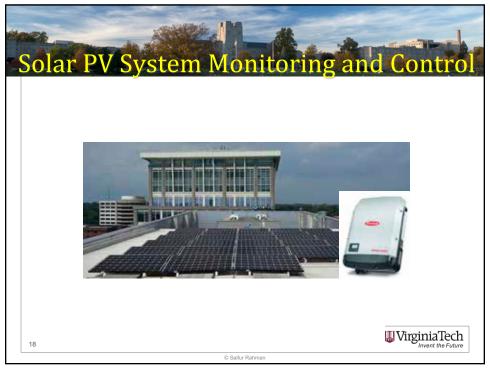

| 34.14%                              |
| Note: Scheduled dimm         | ning level from 6:30<br>%; Chief office's de<br>n A: 50%; Conference | ng Applications<br>lam to 9:00pm. Open o<br>sk area: 60%; Chief offi<br>ce room B: 45%. | ffice area A: 50%;                  |
|                              |                                                                      |                                                                                         |                                     |
|                              | © Saifur F                                                           |                                                                                         |                                     |