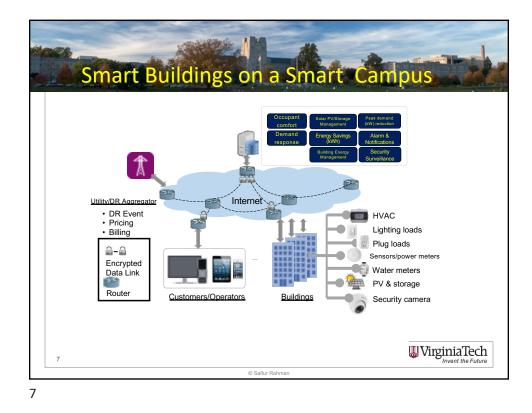

| ergy Saving                  | gs by Con                                                            | trolling Lig                                                                            | ht Intens                           |
|------------------------------|----------------------------------------------------------------------|-----------------------------------------------------------------------------------------|-------------------------------------|
| Month                        | Total<br>Measured<br>Energy<br>Consumption<br>(kWh)                  | Total Calculated<br>Energy<br>Consumption<br>without Dimming<br>(kWh)                   | Energy<br>Savings by<br>Dimming (%) |
| October 2016                 | 264.37