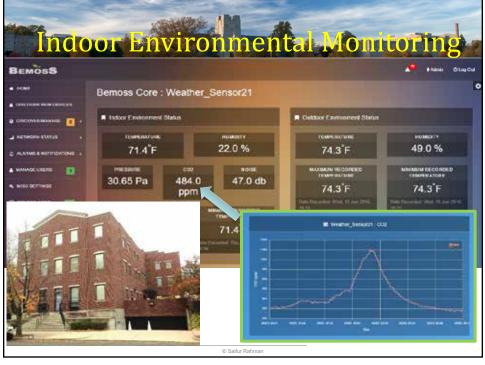

| ergy Saving                  | gs by Con                                                            | trolling Lig                                                                            | ht Intens                           |
|------------------------------|----------------------------------------------------------------------|-----------------------------------------------------------------------------------------|-------------------------------------|
| Month                        | Total<br>Measured<br>Energy<br>Consumption<br>(kWh)                  | Total Calculated<br>Energy<br>Consumption<br>without Dimming<br>(kWh)                   | Energy<br>Savings by<br>Dimming (%) |
| October 2016                 | 264.37