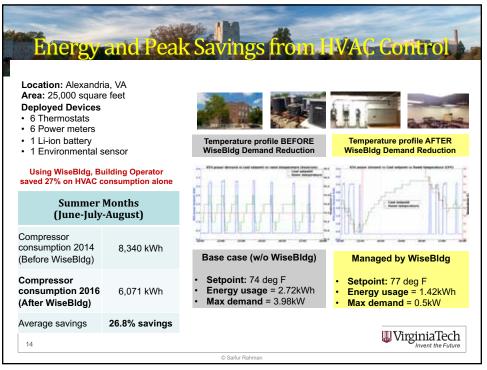

| ergy Saving                  | gs by Con                                                            | trolling Lig                                                                            | ht Intens                           |
|------------------------------|----------------------------------------------------------------------|-----------------------------------------------------------------------------------------|-------------------------------------|
| Month                        | Total<br>Measured<br>Energy<br>Consumption<br>(kWh)                  | Total Calculated<br>Energy<br>Consumption<br>without Dimming<br>(kWh)                   | Energy<br>Savings by<br>Dimming (%) |
| October 2016                 | 264.37