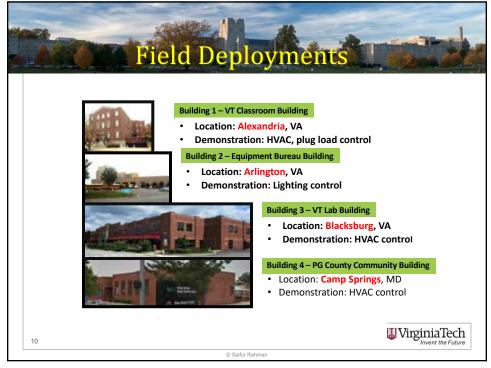

| ergy Saving                  | gs by Con                                                            | trolling Lig                                                                            | ht Intens                           |
|------------------------------|----------------------------------------------------------------------|-----------------------------------------------------------------------------------------|-------------------------------------|
| Month                        | Total<br>Measured<br>Energy<br>Consumption<br>(kWh)                  | Total Calculated<br>Energy<br>Consumption<br>without Dimming<br>(kWh)                   | Energy<br>Savings by<br>Dimming (%) |
| October 2016                 | 264.37