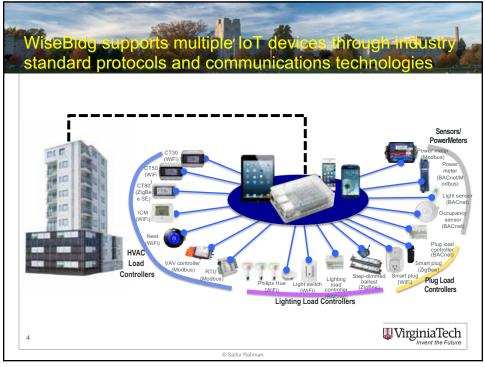

| ergy Saving                  | gs by Con                                                            | trolling Lig                                                                            | ht Intens                           |
|------------------------------|----------------------------------------------------------------------|-----------------------------------------------------------------------------------------|-------------------------------------|
| Month                        | Total<br>Measured<br>Energy<br>Consumption<br>(kWh)                  | Total Calculated<br>Energy<br>Consumption<br>without Dimming<br>(kWh)                   | Energy<br>Savings by<br>Dimming (%) |
| October 2016                 | 264.37