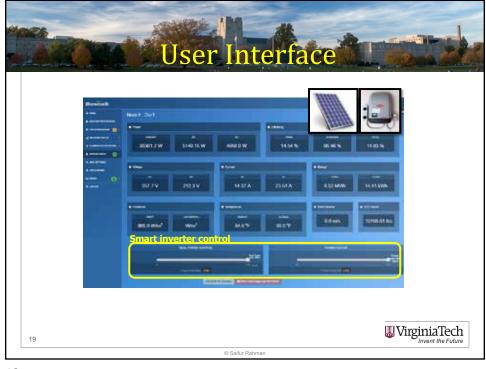

| 34.14%                              |
| Note: Scheduled dimm         | ning level from 6:30<br>%; Chief office's de<br>n A: 50%; Conference | ng Applications<br>lam to 9:00pm. Open o<br>sk area: 60%; Chief offi<br>ce room B: 45%. | ffice area A: 50%;                  |
|                              |                                                                      |                                                                                         |                                     |
|                              | © Saifur F                                                           |                                                                                         |                                     |